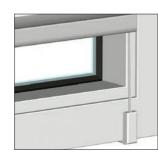

#### Installation options for the freely moveable model 11-8222

Installation options in the glazing bead with footplates.

Installation option with adhesive set (with and without side guide) directly on the window pane without having to use a drill and screws, which can be removed without a trace.

If installation in the glazing bead is not possible, e.g. in the case of an extremely narrow glazing bead, the glazing bead bracket can also be used as a front installation or angle bracket (not shown) on the window frame.

Installation option on the window frame with window clip or clamp bracket (not shown) without drilling and