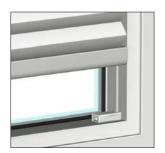

#### Installation options for the freely moveable model 11-8222

Installation options in the glazing bead with footplates.

Installation option with adhesive set (with and without side guide) directly on the window pane without having to use a drill and screws, which can be removed without a trace.

If installation in the glazing bead is not possible, e.g. in the case of an extremely narrow glazing bead, the glazing bead bracket can also be used as a front installation or angle bracket (not shown) on the window frame.

Installation option on the window frame with window clip or clamp bracket (not shown) without drilling and