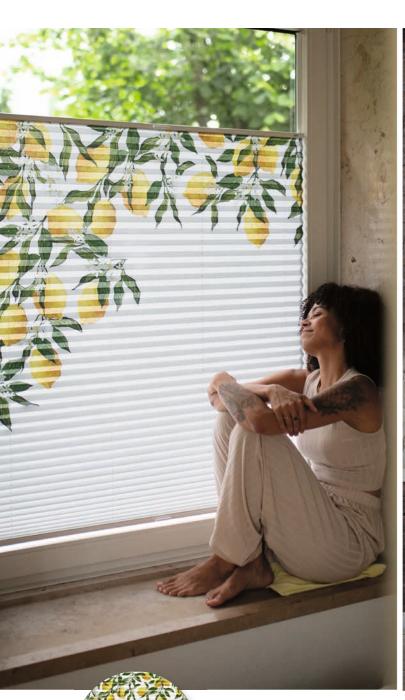

### Impressions from Bella Italia

Juicy lemons and picturesque coastal villages

Blind 11-8222 taut Model Adhesive set

LIMONE

LIMONE, 4-4934

DANIELE

Model Installation Drive

Blind

DANIELE, 4-4932 11-8145 free-hanging Battery-operated radio drive 12 V

You can almost smell the scent of ripe lemons! LI-MONE brings a Mediterranean touch to your home - a striking motif, representing freshness, lightness and vitality for an almost luminous effect. Inspired by the lemons of the Amalfi Coast, a particularly fragrant variety that only grows around the town of Amalfi.