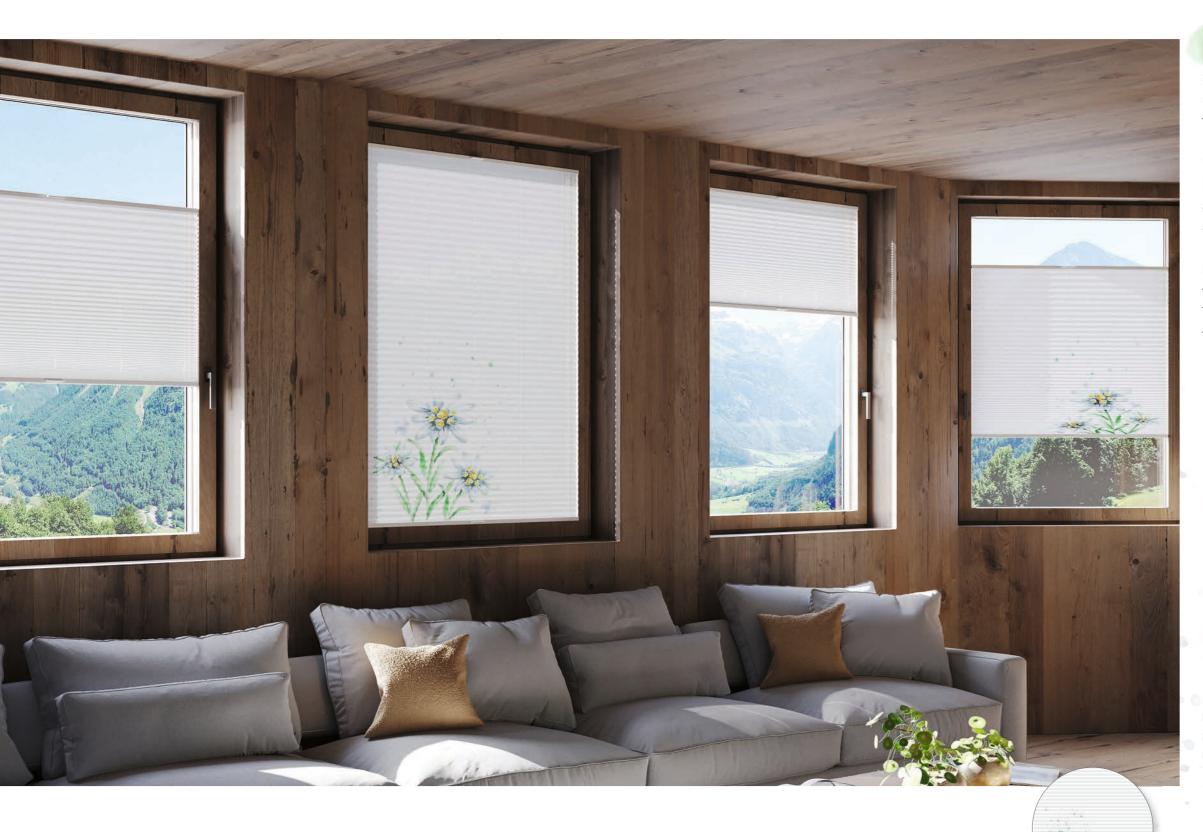

### Summer in the alpine meadow

Your natural oasis in the heart of the city

People have always been fascinated by the mountains with their peaks, valleys and colourful alpine meadows. Our JORIS pattern captures the splendour of a summer alpine meadow in full bloom. The white pleated blind is adorned with a delicate, beautiful band of colourful mountain flowers.

Discover a design that exudes an irresistible alpine charm - perfect for bringing a burst of freshness to minimalist spaces.

You can choose between two sizes of the motif for the perfect pleated blind for your window. It can also be positioned on the left or right.

JORIS