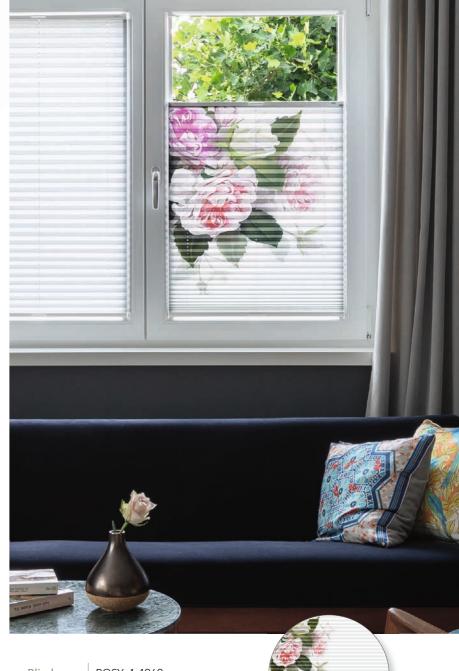

# A symphony of roses

A stunning English floral centrepiece.

ROSY makes a grand entrance with its large format. Delicate soft rose and vibrant pink blooms merge with lush green leaves to create a seductive arrangement. An excellent choice for a window blind if you're looking for a romantic, sophisticated look.

Mono-coloured pleated blinds offer the eyes some respite and set the stage for ROSY's spectacular entrance. ROSY is available in two motif sizes for small and large windows.

Blind ROSY, 4-4969
Model 11-8222 taut
Installation Adhesive set

ROSY