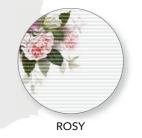

# A symphony of roses

A stunning English floral centrepiece.

ROSY makes a grand entrance with its large format. Delicate soft rose and vibrant pink blooms merge with lush green leaves to create a seductive arrangement. An excellent choice for a window blind if you're looking for a romantic, sophisticated look.

Mono-coloured pleated blinds offer the eyes some respite and set the stage for ROSY's spectacular entrance. ROSY is available in two motif sizes for small and large windows.

Blind ROSY, 4-4969
Model 11-8222 taut
Installation Adhesive set

ROSY