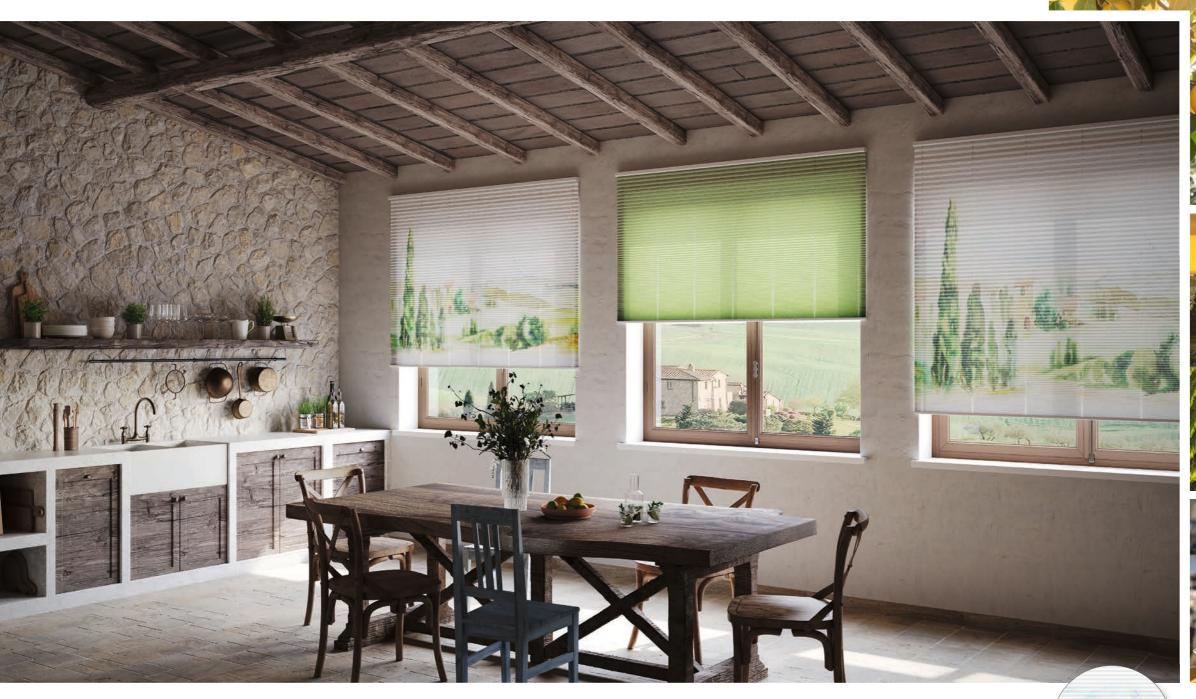

#### Italy:

Experience pattern compositions brimming with delight and Mediterranean zest for life - inspired by the Amalfi Coast lemon groves, the hills of Tuscany and the bustling village life in Cinque Terre.

Each pleated blind motif tells its own tale of dolce vita.

LIMONE

**DANIELE** 

### La dolce vita!

The diversity of Italian zest for life

Discover three exceptional motifs with timeless charm. Expect pleated blinds that not only complement a variety of interior styles, but also make a striking statement in your rooms. A little taste of Italy in your own four walls!

Blind Model Installation

Drive

CHIANTI, 4-4933 11-8145 free-hanging Wall

CHIANTI

Battery-operated radio drive 12 V

Tuscany, with its rolling hills, historic vineyards and chocolate-box farmhouses, is for many the epitome of the Italian lifestyle. Our motif depicts a picture-perfect landscape in the heart of CHIANTI. It features a colour palette of friendly greens and warm oranges and browns which blends perfectly with rustic country house style furnishings.

### Impressions from Bella Italia

Juicy lemons and picturesque coastal villages

Blind 11-8222 taut Model Adhesive set

LIMONE

LIMONE, 4-4934

DANIELE

Model Installation Drive

Blind

DANIELE, 4-4932 11-8145 free-hanging Battery-operated radio drive 12 V

You can almost smell the scent of ripe lemons! LI-MONE brings a Mediterranean touch to your home - a striking motif, representing freshness, lightness and vitality for an almost luminous effect. Inspired by the lemons of the Amalfi Coast, a particularly fragrant variety that only grows around the town of Amalfi.

Cinque Terre is a series of five picturesque coastal villages nestled in the rocky coves of the Ligurian Riviera. Colourful building facades, steep alleyways and the sparkling turquoise sea below: DANIELE brings the enchanting charm of the Cinque Terre to your window in the style of a watercolour painting.