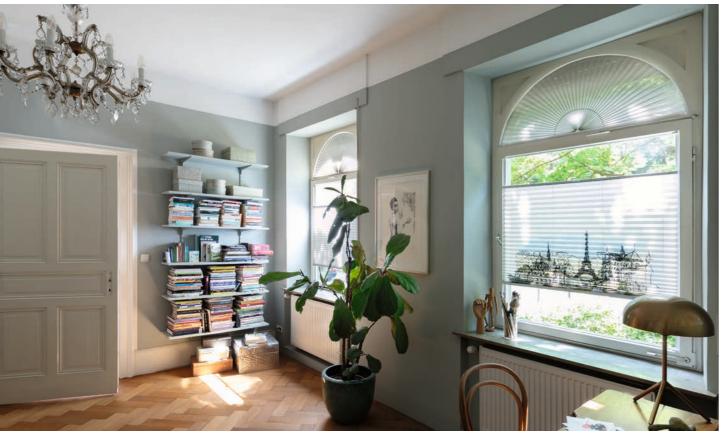

### A tribute to the city of love

Timeless impressions - from urban to feminine

Paris, mon amour: With its incomparable air of refined sophistication, the French capital is the ultimate dream destination for many people. The JOLIE pattern brings a touch of Parisian nobility to your space. An elegant motif that looks particularly beautiful in period homes. However, paired with mono curtains in a matching colour, this pleated

blind can also make a stunning focal point in contemporary homes. There are two motif sizes in three different colour combinations to choose from. The green colouring fits in perfectly with the exquisite herringbone parquet flooring and is reflected in the colour of the walls and individual items in the room. Blind Model Installation JOLIE, 4-4943 11-8222 taut Adhesive set The iconic Eiffel Tower dominates the PARIS pattern, flanked by the river Seine and the buildings of the historic old town. The pleated blind's earthy, wonderfully subdued colours make it a great, unobtrusive choice for a variety of interior styles.

Combined with the innovative MHZ semicircular arch pleated blind, the result is a unique aesthetic statement that enhances the ambience of any room.