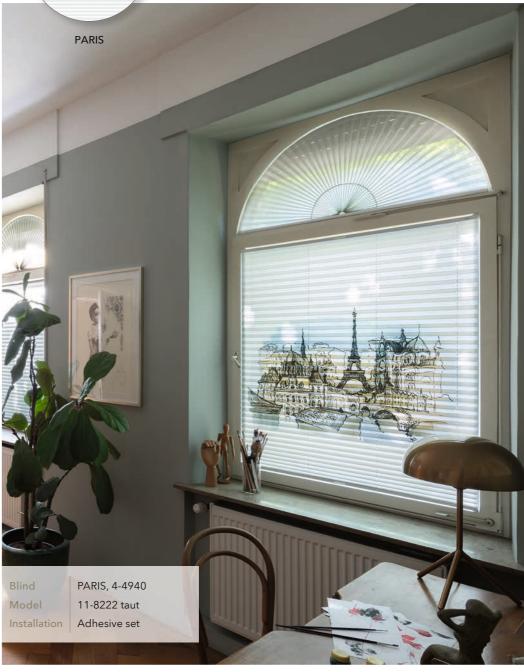

### A tribute to the city of love

Timeless impressions - from urban to feminine

Paris, mon amour: With its incomparable air of refined sophistication, the French capital is the ultimate dream destination for many people. The JOLIE pattern brings a touch of Parisian nobility to your space. An elegant motif that looks particularly beautiful in period homes. However, paired with mono curtains in a matching colour, this pleated

blind can also make a stunning focal point in contemporary homes. There are two motif sizes in three different colour combinations to choose from. The green colouring fits in perfectly with the exquisite herringbone parquet flooring and is reflected in the colour of the walls and individual items in the room. Blind Model Installation JOLIE, 4-4943 11-8222 taut Adhesive set The iconic Eiffel Tower dominates the PARIS pattern, flanked by the river Seine and the buildings of the historic old town. The pleated blind's earthy, wonderfully subdued colours make it a great, unobtrusive choice for a variety of interior styles.

Pattern 4-4940 PARIS