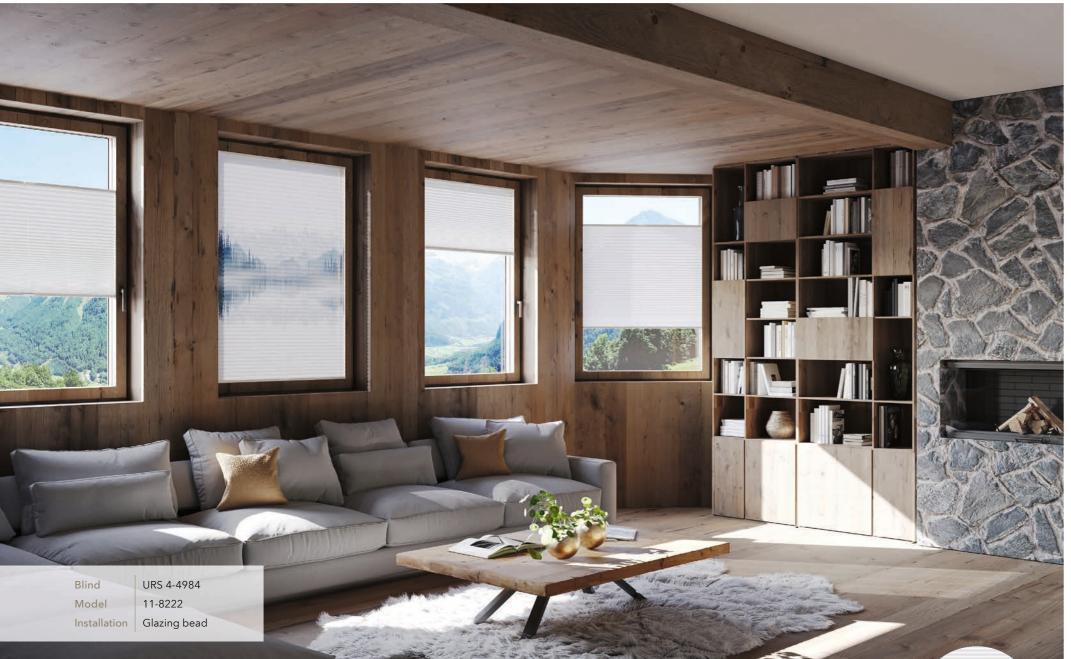

#### Small country, huge diversity

Switzerland welcomes large numbers of visitors each year with its beautiful alpine scenery, traditional mountain huts and lively local traditions. Our pleated blind fabrics combine classic alpine motifs with a clean, simple and defined style. A magnificent backdrop of mountain peaks reflected in the crystal clear waters of an alpine lake. Aromatic alpine meadow flowers combine to create a summary floral tendril. Not to mention the beautiful edelweiss: No other plant better represents the spirit of the mountains than this silvery-white, shimmering alpine flower. Enjoy the true romanticism of the Alps and be inspired by the natural beauty of the pattern line!

URS represents the unspoiled landscapes that can still be found in many parts of Switzerland. The watercolour style of the pleated blind is captivating with its soft contours and balanced palette of different hues of grey. URS offers a versatile, distinctively natural pattern that is equally

at home in a loft apartment or a cosy chalet.