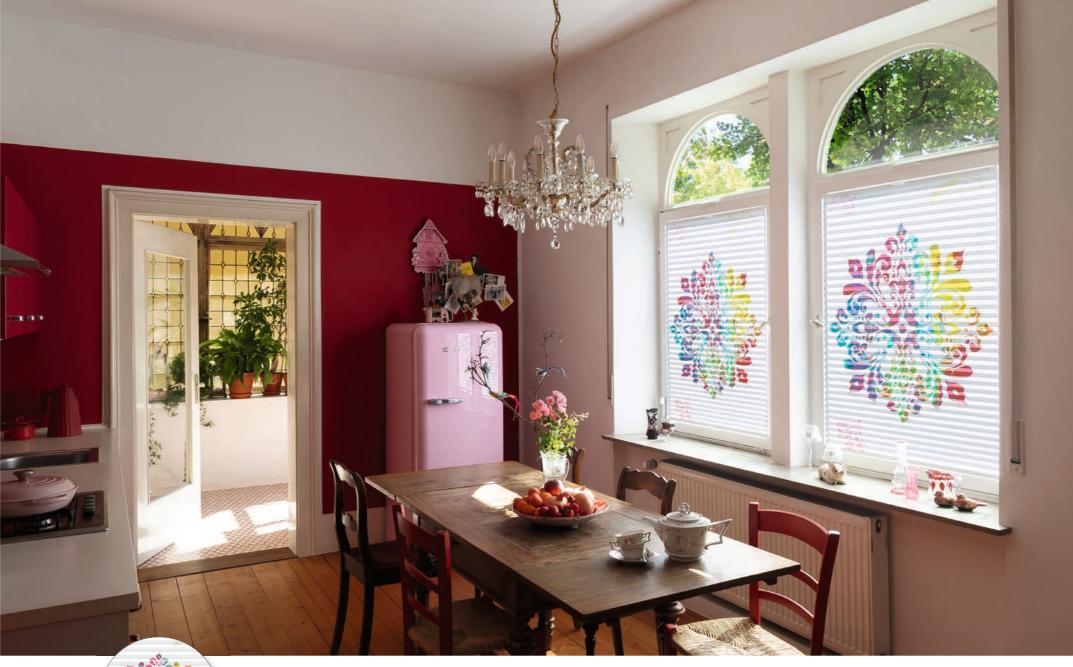

### Artistic and colourful

A contemporary take on traditional tapestry

Traditional French tapestries with their floral patterns were the inspiration for this colourful show-stopper. Our COLLETTE pattern loves being in the spotlight showing off its full presence and colourful splendour in sophisticated interiors. The filigree tendrils, blossoms and leaves artfully intertwine to create a

lavish floral cascade to brighten the atmosphere. Pick up one or two of the pleated blind colours in accent pieces. Not only can you enjoy fresh splashes of colour all year round, you can also give your living space a whole new look in just a few simple steps.

COLETTE

Blind COLETTE 4-4941
Model 11-8222 taut
Installation Adhesive set