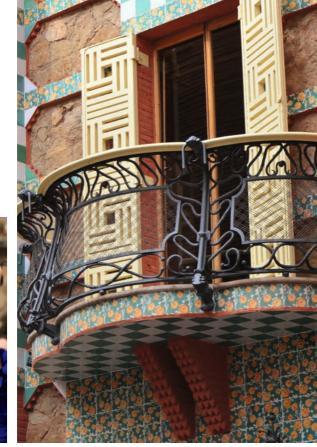

### Adornments with a modern twist

Imaginative and decorative

VEGA

Blind VEGA 4-4937 Model 11-8222 taut Installation Adhesive set A tribute to the artistic adornments of Barcelona's balcony balustrades, VEGA is filigree, subtle and incredibly versatile. With its understated sophistication, the pattern exudes timeless elegance. The pleated blind adds subtle charm to an entrance

hall, living room, dining room or bedroom. The floral adornment in a soft sand tone blends seam-lessly with different styles and can be placed on the left or right as required.