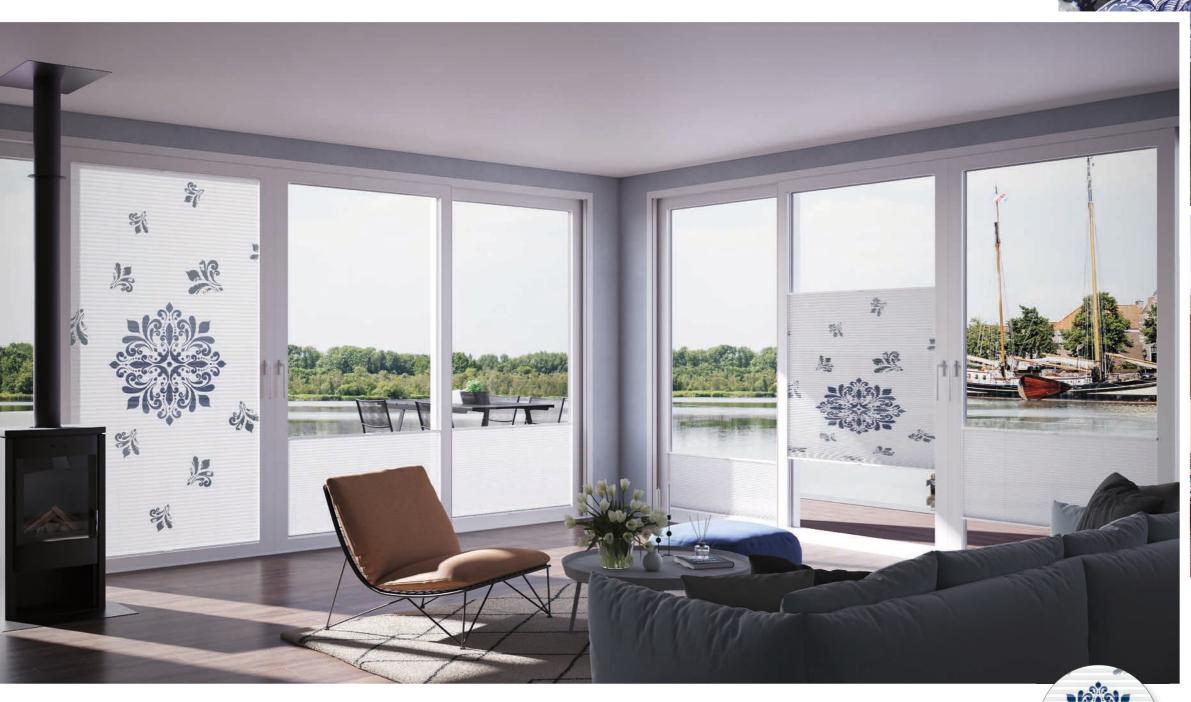

### Leef an laat leven!

Tulips, traditions and craftsmanship

Miles of flower fields, windmills, porcelain and cheese - Dutch culture is rich and varied. Add to this a landscape of canals, rivers and dykes, which has its own unique allure due to the space and tranquillity it represents. Our airy, colourful designs capture the essence of these traditions while capturing the

serenity that is characteristic of the Netherlands. Discover spring-fresh tulips and exquisite tile adornments in blue, grey or bright colours. See how simple pleated blinds can transform your home into a bright and inviting place to relax.

Blind Model Installation ARJEN, 4-4953 11-8222 taut Glazing bead

ARJEN

Add a touch of lightness to your space with ARJEN. Designed in the style of a painting, this pattern is a nod to the famous Delft Blue ceramics. A subtle pleated blind effect that exudes a sense of modernity and freshness.

The motif is centred and available in two sizes and three colour combinations. Whether in a city apartment or a country cottage, ARJEN in blue will complement minimalist interiors with an emphasis on simple lines and soft colours.