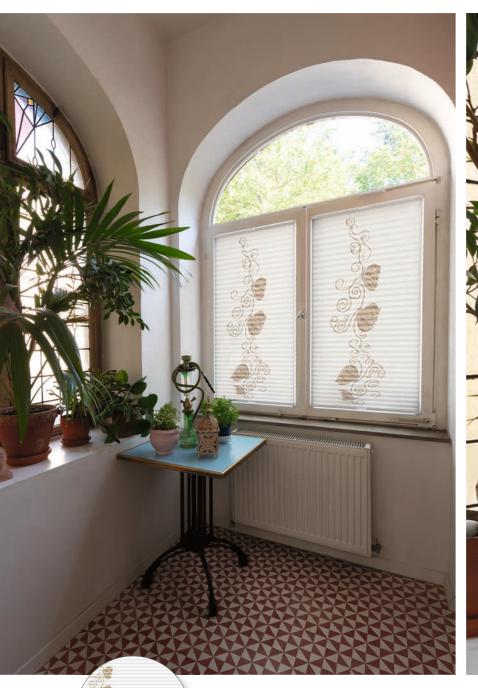

#### A little bit of France in your home

Uniquely stylish and irresistibly charming: Journey with us to the heart of France and be enchanted by our pleated blind creations. Expressive patterns bring a touch of French flair to your living spaces and create a distinctive ambience. The motifs range from an elegant Art Nouveau lady to artistic images of the Eiffel Tower and gorgeous tapestry-style flowers. These beautiful pleated blind designs are perfect for interiors that predominantly feature natural materials like wood and leather. They create a warm and welcoming atmosphere in contemporary, minimalist interiors while softening the harshness.

### A tribute to the city of love

Timeless impressions - from urban to feminine

Paris, mon amour: With its incomparable air of refined sophistication, the French capital is the ultimate dream destination for many people. The JOLIE pattern brings a touch of Parisian nobility to your space. An elegant motif that looks particularly beautiful in period homes. However, paired with mono curtains in a matching colour, this pleated

blind can also make a stunning focal point in contemporary homes. There are two motif sizes in three different colour combinations to choose from. The green colouring fits in perfectly with the exquisite herringbone parquet flooring and is reflected in the colour of the walls and individual items in the room. Blind Model Installation JOLIE, 4-4943 11-8222 taut Adhesive set The iconic Eiffel Tower dominates the PARIS pattern, flanked by the river Seine and the buildings of the historic old town. The pleated blind's earthy, wonderfully subdued colours make it a great, unobtrusive choice for a variety of interior styles.