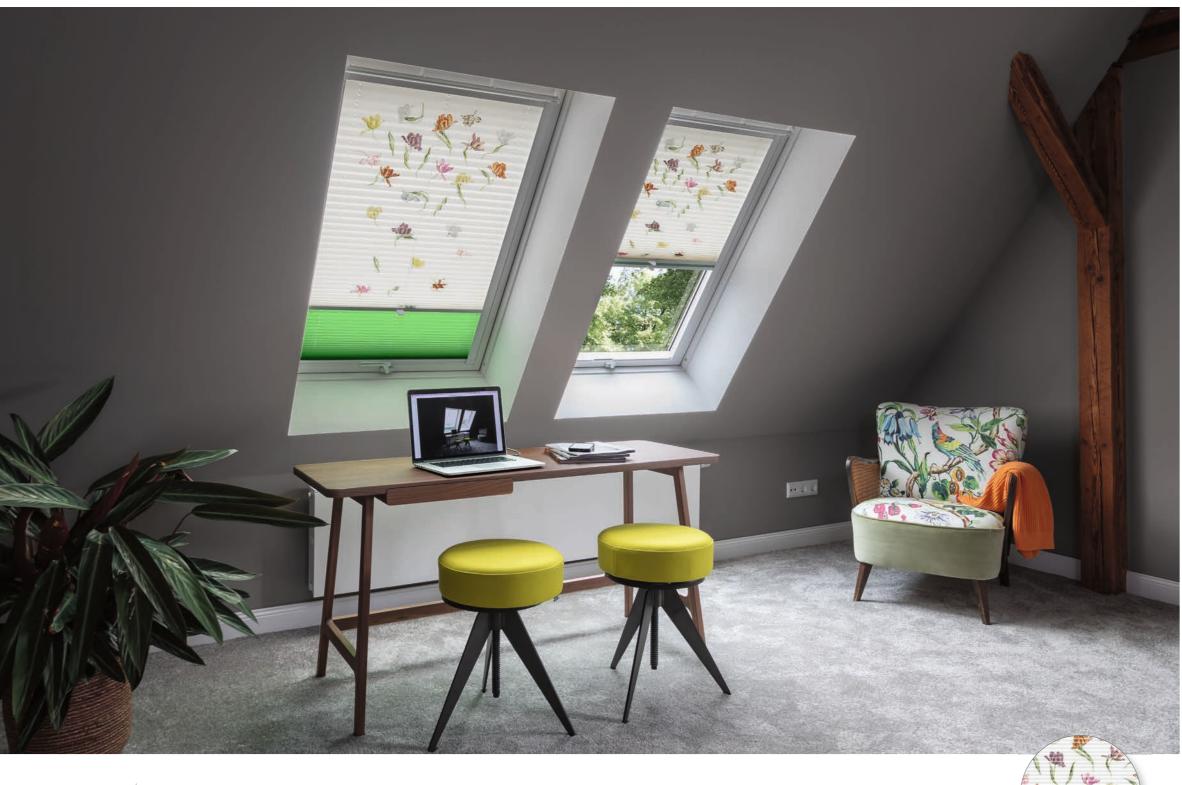

### Tulips from Amsterdam

Versatile, playful, light and airy

There is something so charming about watching TULIPA's delicate flowers sway in the gentle spring breeze! At home in the kitchen, dining room or study, the bright, colourful pattern brings a warm and inviting atmosphere to any space.

Combine it with a colour-matched mono pleated blind in a system to create an elegant and functional double pleated blind that can be moved freely. MHZ pleated blinds are also an excellent choice for skylights.

Blind Model

TULIPA, 4-4955 11-7372 taut Installation Side guide profiles

TULIPA