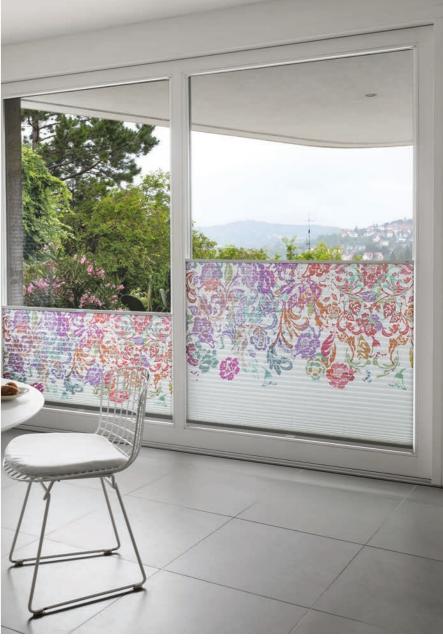

#### A little bit of France in your home

Uniquely stylish and irresistibly charming: Journey with us to the heart of France and be enchanted by our pleated blind creations. Expressive patterns bring a touch of French flair to your living spaces and create a distinctive ambience. The motifs range from an elegant Art Nouveau lady to artistic images of the Eiffel Tower and gorgeous tapestry-style flowers. These beautiful pleated blind designs are perfect for interiors that predominantly feature natural materials like wood and leather. They create a warm and welcoming atmosphere in contemporary, minimalist interiors while softening the harshness.

### A tribute to the city of love

Timeless impressions - from urban to feminine

Paris, mon amour: With its incomparable air of refined sophistication, the French capital is the ultimate dream destination for many people. The JOLIE pattern brings a touch of Parisian nobility to your space. An elegant motif that looks particularly beautiful in period homes. However, paired with mono curtains in a matching colour, this pleated

blind can also make a stunning focal point in contemporary homes. There are two motif sizes in three different colour combinations to choose from. The green colouring fits in perfectly with the exquisite herringbone parquet flooring and is reflected in the colour of the walls and individual items in the room. Blind Model Installation JOLIE, 4-4943 11-8222 taut Adhesive set The iconic Eiffel Tower dominates the PARIS pattern, flanked by the river Seine and the buildings of the historic old town. The pleated blind's earthy, wonderfully subdued colours make it a great, unobtrusive choice for a variety of interior styles.