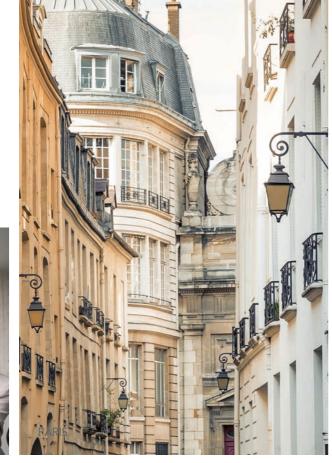

### A tribute to the city of love

Timeless impressions - from urban to feminine

Paris, mon amour: With its incomparable air of refined sophistication, the French capital is the ultimate dream destination for many people. The JOLIE pattern brings a touch of Parisian nobility to your space. An elegant motif that looks particularly beautiful in period homes. However, paired with mono curtains in a matching colour, this pleated

blind can also make a stunning focal point in contemporary homes. There are two motif sizes in three different colour combinations to choose from. The green colouring fits in perfectly with the exquisite herringbone parquet flooring and is reflected in the colour of the walls and individual items in the room. Blind Model Installation JOLIE, 4-4943 11-8222 taut Adhesive set The iconic Eiffel Tower dominates the PARIS pattern, flanked by the river Seine and the buildings of the historic old town. The pleated blind's earthy, wonderfully subdued colours make it a great, unobtrusive choice for a variety of interior styles.

Combined with the innovative MHZ semicircular arch pleated blind, the result is a unique aesthetic statement that enhances the ambience of any room.