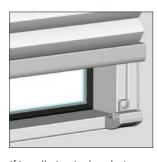

#### Installation options for the freely moveable model 11-8222

Installation options in the glazing bead with footplates.

Installation option with adhesive set (with and without side guide) directly on the window pane without having to use a drill and screws, which can be removed without a trace.

If installation in the glazing bead is not possible, e.g. in the case of an extremely narrow glazing bead, the glazing bead bracket can also be used as a front installation or angle bracket (not shown) on the window frame.

Installation option on the window frame with window clip or clamp bracket (not shown) without drilling and