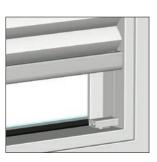

#### Installation options for the freely moveable model 11-8222

Installation options in the glazing bead with footplates.

Installation option with adhesive set (with and without side guide) directly on the window pane without having to use a drill and screws, which can be removed without a trace.

If installation in the glazing bead is not possible, e.g. in the case of an extremely narrow glazing bead, the glazing bead bracket can also be used as a front installation or angle bracket (not shown) on the window frame.

Installation option on the window frame with window clip or clamp bracket (not shown) without drilling and