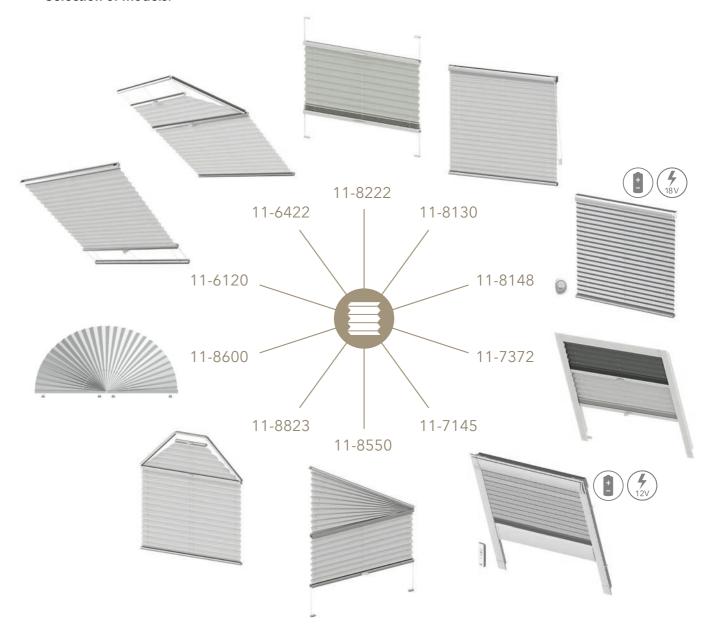

#### Selection of models:

MHZ pleated blinds blend into any architectural style. Different models and operation options are recommended depending on requirements and structural conditions. MHZ offers solutions for skylights, almost all special shapes and traditional windows and doors, whether in damp locations, bedrooms or as a ceiling system in conservatories.