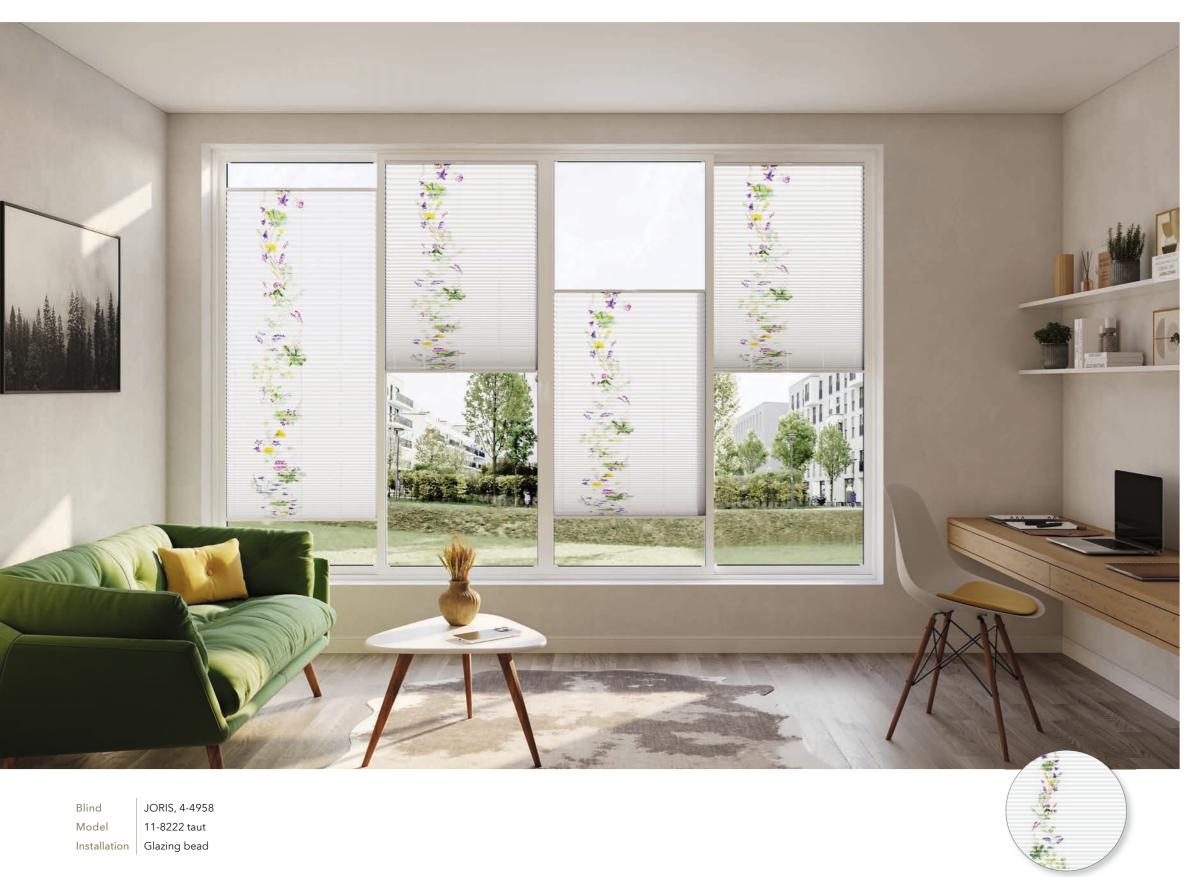

### Summer in the alpine meadow

Your natural oasis in the heart of the city

People have always been fascinated by the mountains with their peaks, valleys and colourful alpine meadows. Our JORIS pattern captures the splendour of a summer alpine meadow in full bloom. The white pleated blind is adorned with a delicate, beautiful band of colourful mountain flowers.

Discover a design that exudes an irresistible alpine charm - perfect for bringing a burst of freshness to minimalist spaces.

You can choose between two sizes of the motif for the perfect pleated blind for your window. It can also be positioned on the left or right.

JORIS