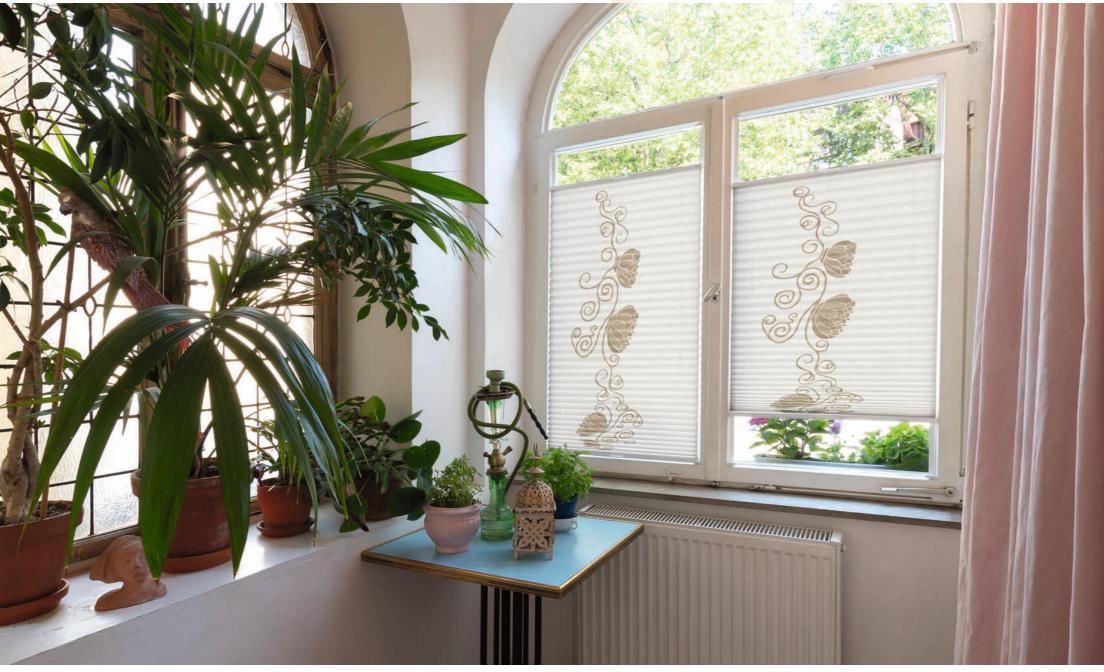

#### A little bit of France in your home

Uniquely stylish and irresistibly charming: Journey with us to the heart of France and be enchanted by our pleated blind creations. Expressive patterns bring a touch of French flair to your living spaces and create a distinctive ambience. The motifs range from an elegant Art Nouveau lady to artistic images of the Eiffel Tower and gorgeous tapestry-style flowers. These beautiful pleated blind designs are perfect for interiors that predominantly feature natural materials like wood and leather. They create a warm and welcoming atmosphere in contemporary, minimalist interiors while softening the harshness.

### A tribute to the city of love

Timeless impressions - from urban to feminine

Paris, mon amour: With its incomparable air of refined sophistication, the French capital is the ultimate dream destination for many people. The JOLIE pattern brings a touch of Parisian nobility to your space. An elegant motif that looks particularly beautiful in period homes. However, paired with mono curtains in a matching colour, this pleated

blind can also make a stunning focal point in contemporary homes. There are two motif sizes in three different colour combinations to choose from. The green colouring fits in perfectly with the exquisite herringbone parquet flooring and is reflected in the colour of the walls and individual items in the room. Blind Model Installation JOLIE, 4-4943 11-8222 taut Adhesive set The iconic Eiffel Tower dominates the PARIS pattern, flanked by the river Seine and the buildings of the historic old town. The pleated blind's earthy, wonderfully subdued colours make it a great, unobtrusive choice for a variety of interior styles.