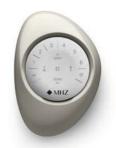

#### Pebble® Gen 3 remote control

The PowerView® system's simple 6-channel remote control allows you to operate sun protection systems individually, in groups, and across the entire room. Each channel can be programmed with any number of systems.