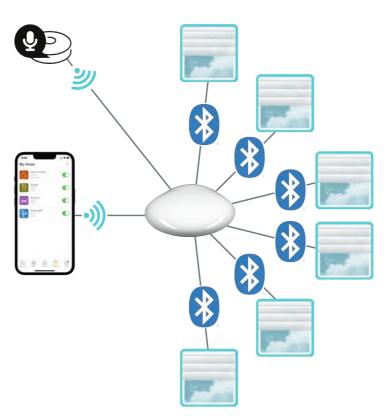

#### PowerView® with Gen 3 Gateway/Gateway Pro, cloud and remote access

A smartphone, tablet or third-party control system sends a command to the gateway, which then sends it to the products.

PowerView® Gen 3 drives are compatible with popular smart home technologies.

### Intelligent connectivity options.

Connect PowerView® to other apps and smart home systems to transform it into a smart everyday assistant, even when you're on the go. For example, make the most of your systems' energy-saving potential by connecting them to a weather app. Voice control makes your system even easier to use.