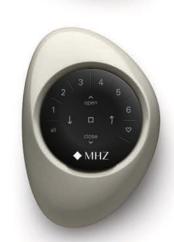

#### Pebble® Gen 3 remote control

The PowerView® system's simple 6-channel remote control allows you to operate sun protection systems individually, in groups, and across the entire room. Each channel can be programmed with any number of systems.

# Colours that inspire

Virtually any colour combination is possible with the stylish PowerView® Pebbles®.

The basis is the Gen 3 six-channel Pebble® remote control set. Favourite positions can be set, and the design is easy on the hand and exceptional. Available in ten contemporary colours.

#### Pebble® Gen 3 remote control set\*

301 Pebble® Clear Frost 302 Pebble® Ecru

303 Pebble® Oyster

305 Pebble® Lime

306 Pebble® Poppy 307 Pebble® Cobalt 308 Pebble® Stone Frost 670 Pebble® Night