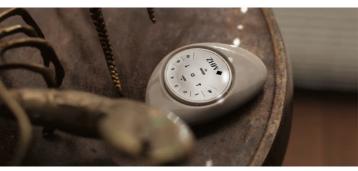

#### Pebble® Gen 3 remote control

The PowerView® system's simple 6-channel remote control allows you to operate sun protection systems individually, in groups, and across the entire room. Each channel can be programmed with any number of systems.

# Colours that inspire

Virtually any colour combination is possible with the stylish PowerView® Pebbles®.

The basis is the Gen 3 six-channel Pebble® remote control set. Favourite positions can be set, and the design is easy on the hand and exceptional. Available in ten contemporary colours.