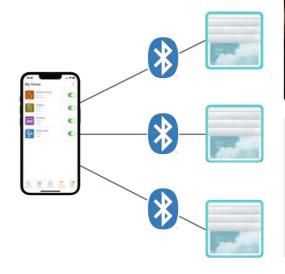

#### PowerView® app

The sun protection system can be controlled via smartphone or tablet using the free PowerView® app.

The RemoteConnect™ function enables operation while on the move. Bluetooth 5.0 makes easy and convenient app-controlled programming possible, and MHZ products can now be controlled from home without the need for a gateway.

#### PowerView® without gateway

A smartphone or tablet sends the command directly to the products.

The app and the RemoteConnect™ service are free.

<sup>\*</sup> recommended but optional