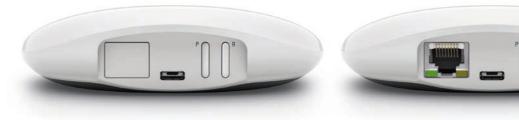

#### PowerView® Gen 3 Gateway and Gateway Pro

The Gen 3 Gateway/Gateway Pro is the PowerView® system's central control hub. It connects to the Wi-Fi router in the house, saves personal settings and wirelessly activates bespoke schedules. It can be easily added to any PowerView® Gen 3 system to permit integration with voice assistants and other third-party control systems and access to RemoteConnect™.

Gen 3 Gateway

Gen 3 Gateway Pro

| 5

| Product       |     | Quantity of products | Wi-Fi-capable<br>(2.4 and 5<br>GHz) | Ethernet-ca-<br>pable | Power over<br>Ethernet<br>(PoE)-capable | Third-party sys-<br>tem integration |
|---------------|-----|----------------------|-------------------------------------|-----------------------|-----------------------------------------|-------------------------------------|
| Gen 3 Gatewa  | ау  | 15                   | ✓                                   |                       |                                         | <b>✓</b>                            |
| Gen 3 Gateway | Pro | 30                   | ✓                                   | ✓                     | ✓                                       | <b>✓</b>                            |