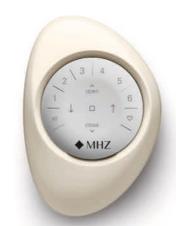

#### Pebble® Gen 3 remote control

The PowerView® system's simple 6-channel remote control allows you to operate sun protection systems individually, in groups, and across the entire room. Each channel can be programmed with any number of systems.

# Colours that inspire

Virtually any colour combination is possible with the stylish PowerView® Pebbles®.

The basis is the Gen 3 six-channel Pebble® remote control set. Favourite positions can be set, and the design is easy on the hand and exceptional. Available in ten contemporary colours.

#### Pebble® Gen 3 remote control set\*

301 Pebble® Clear Frost 302 Pebble® Ecru

303 Pebble® Oyster

305 Pebble® Lime

306 Pebble® Poppy 307 Pebble® Cobalt 308 Pebble® Stone Frost 670 Pebble® Night