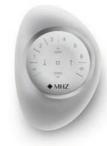

#### Pebble® Gen 3 remote control

The PowerView® system's simple 6-channel remote control allows you to operate sun protection systems individually, in groups, and across the entire room. Each channel can be programmed with any number of systems.

# Colours that inspire

Virtually any colour combination is possible with the stylish PowerView® Pebbles®.

The basis is the Gen 3 six-channel Pebble® remote control set. Favourite positions can be set, and the design is easy on the hand and exceptional. Available in ten contemporary colours.

#### Pebble® Gen 3 remote control set\*

301 Pebble® Clear Frost 302 Pebble® Ecru

303 Pebble® Oyster

305 Pebble® Lime

306 Pebble® Poppy 307 Pebble® Cobalt 308 Pebble® Stone Frost 670 Pebble® Night