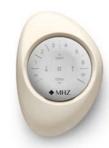

#### Pebble® Gen 3 remote control

The PowerView® system's simple 6-channel remote control allows you to operate sun protection systems individually, in groups, and across the entire room. Each channel can be programmed with any number of systems.

# Colours that inspire

Virtually any colour combination is possible with the stylish PowerView® Pebbles®.

The basis is the Gen 3 six-channel Pebble® remote control set. Favourite positions can be set, and the design is easy on the hand and exceptional. Available in ten contemporary colours.

#### Pebble® Gen 3 remote control set\*

301 Pebble® Clear Frost 302 Pebble® Ecru

303 Pebble® Oyster

305 Pebble® Lime

306 Pebble® Poppy 307 Pebble® Cobalt 308 Pebble® Stone Frost 670 Pebble® Night