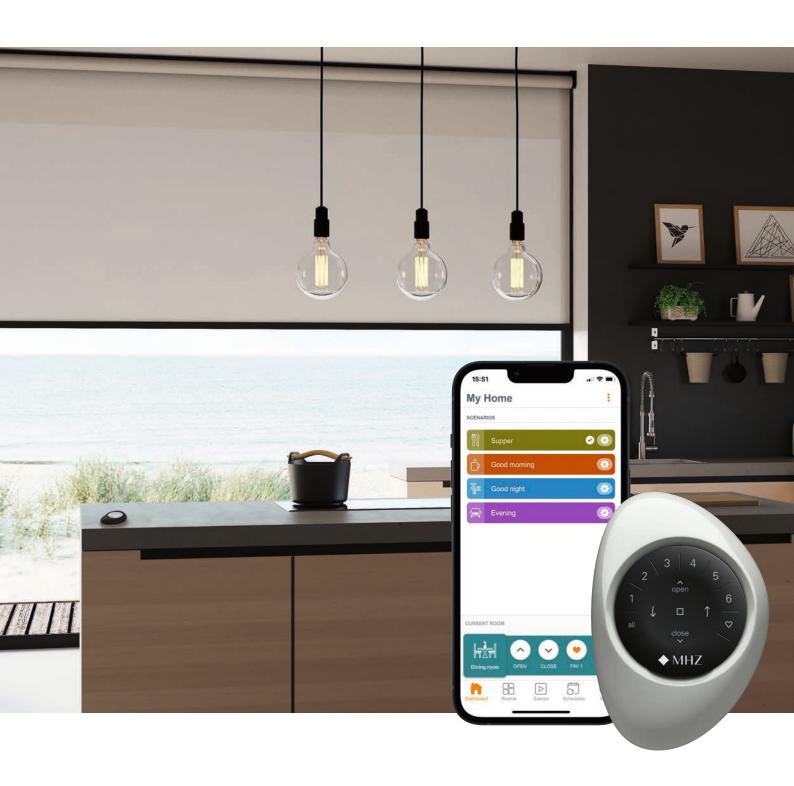

#### Pebble® Gen 3 remote control

The PowerView® system's simple 6-channel remote control allows you to operate sun protection systems individually, in groups, and across the entire room. Each channel can be programmed with any number of systems.

#### PowerView® app

The sun protection system can be controlled via smartphone or tablet using the free PowerView® app.

The RemoteConnect™ function enables operation while on the move. Bluetooth 5.0 makes easy and convenient app-controlled programming possible, and MHZ products can now be controlled from home without the need for a gateway.

#### Programmed room scenarios via the app.

Program room scenarios so your blinds open or close automatically. With PowerView®, you can control your sun protection via remote control or a smartphone and tablet app. An additional security bonus is that moving sun protection systems make it look like you are at home, and thanks to two-way bidirectional communication, you can see the commands you send in the app in real time.