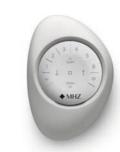

#### Pebble® Gen 3 remote control

The PowerView® system's simple 6-channel remote control allows you to operate sun protection systems individually, in groups, and across the entire room. Each channel can be programmed with any number of systems.

# Colours that inspire

Virtually any colour combination is possible with the stylish PowerView® Pebbles®.

The basis is the Gen 3 six-channel Pebble® remote control set. Favourite positions can be set, and the design is easy on the hand and exceptional. Available in ten contemporary colours.

#### Pebble® Gen 3 remote control set\*

301 Pebble® Clear Frost 302 Pebble® Ecru

303 Pebble® Oyster

305 Pebble® Lime

306 Pebble® Poppy 307 Pebble® Cobalt 308 Pebble® Stone Frost 670 Pebble® Night