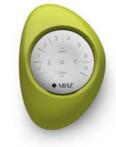

# Colours that inspire

Virtually any colour combination is possible with the stylish PowerView® Pebbles®.

The basis is the Gen 3 six-channel Pebble® remote control set. Favourite positions can be set, and the design is easy on the hand and exceptional. Available in ten contemporary colours.

#### Pebble® Gen 3 remote control set\*

301 Pebble® Clear Frost 302 Pebble® Ecru

303 Pebble® Oyster

305 Pebble® Lime

306 Pebble® Poppy 307 Pebble® Cobalt 308 Pebble® Stone Frost 670 Pebble® Night