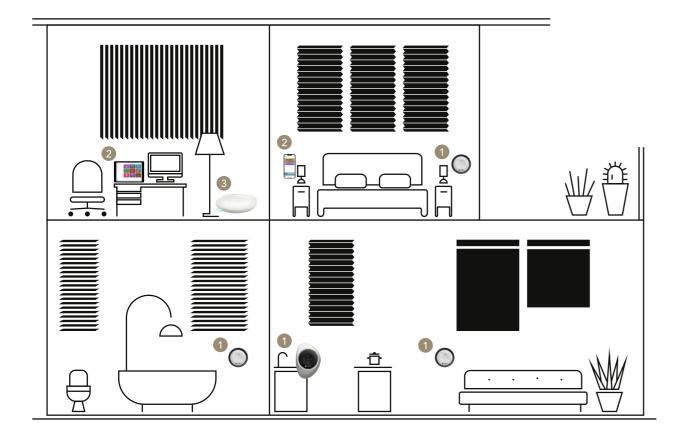

# **Smart connectivity**

Functionality in every room.

#### Components for individual control

| Sun protection product(s) |   | Control with<br>PowerView® Gen-<br>eration 3 | Gen 3<br>remote<br>control | APP via mobile/<br>tablet | Gen 3<br>Gateway/Gate-<br>way Pro | Connections                                                   |
|---------------------------|---|----------------------------------------------|----------------------------|---------------------------|-----------------------------------|---------------------------------------------------------------|
|                           |   | Beginner                                     |                            |                           | -                                 | -                                                             |
|                           | + | Expert                                       | •                          |                           |                                   | RemoteConnect                                                 |
|                           |   | Professional                                 | •                          |                           |                                   | RemoteConnect/third-par-<br>ty apps and smart home<br>systems |