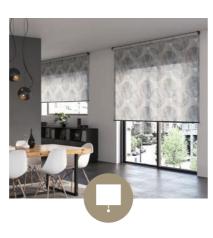

#### Roller blinds

MHZ roller blinds are characterised by their clean lines, straightforwardness and sophisticated yet simple operation. The wide range of colours and fabrics is sure to complement any interior design style.

PowerView® Gen 3 is available for MHZ pleated blinds, honeycomb blinds, roller blinds, Venetian blinds and vertical blinds. We can customise the product of your choice to suit

your individual requirements. Choose your blinds from a wide range of fabrics, colours and textures to match your interior design.