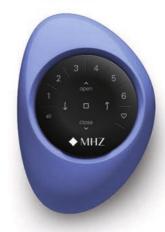

#### Pebble® Gen 3 remote control

The PowerView® system's simple 6-channel remote control allows you to operate sun protection systems individually, in groups, and across the entire room. Each channel can be programmed with any number of systems.

# Colours that inspire

Virtually any colour combination is possible with the stylish PowerView® Pebbles®.

The basis is the Gen 3 six-channel Pebble® remote control set. Favourite positions can be set, and the design is easy on the hand and exceptional. Available in ten contemporary colours.

#### Pebble® Gen 3 remote control set\*

301 Pebble® Clear Frost 302 Pebble® Ecru

303 Pebble® Oyster

305 Pebble® Lime

306 Pebble® Poppy 307 Pebble® Cobalt 308 Pebble® Stone Frost 670 Pebble® Night