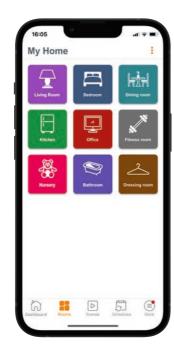

#### PowerView® app

The sun protection system can be controlled via smartphone or tablet using the free PowerView® app.

The RemoteConnect™ function enables operation while on the move. Bluetooth 5.0 makes easy and convenient app-controlled programming possible, and MHZ products can now be controlled from home without the need for a gateway.

#### Programmed room scenarios via the app.

Program room scenarios so your blinds open or close automatically. With PowerView®, you can control your sun protection via remote control or a smartphone and tablet app. An additional security bonus is that moving sun protection systems make it look like you are at home, and thanks to two-way bidirectional communication, you can see the commands you send in the app in real time.