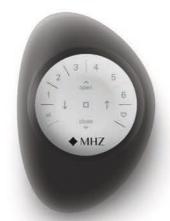

#### Pebble® Gen 3 remote control

The PowerView® system's simple 6-channel remote control allows you to operate sun protection systems individually, in groups, and across the entire room. Each channel can be programmed with any number of systems.

# Colours that inspire

Virtually any colour combination is possible with the stylish PowerView® Pebbles®.

The basis is the Gen 3 six-channel Pebble® remote control set. Favourite positions can be set, and the design is easy on the hand and exceptional. Available in ten contemporary colours.

#### Pebble® Gen 3 remote control set\*

301 Pebble® Clear Frost 302 Pebble® Ecru

303 Pebble® Oyster

305 Pebble® Lime

306 Pebble® Poppy 307 Pebble® Cobalt 308 Pebble® Stone Frost 670 Pebble® Night