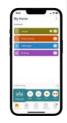

#### PowerView® app

The sun protection system can be controlled via smartphone or tablet using the free PowerView® app.

The RemoteConnect™ function enables operation while on the move. Bluetooth 5.0 makes easy and convenient app-controlled programming possible, and MHZ products can now be controlled from home without the need for a gateway.

# For beginners

Control at the touch of a button and with favourite positions.

Control your sun protection system with the remote control and/or the PowerView® app at the touch of a button. Position your blinds easily instead of standing up, stretching or straining. Create your ideal living conditions even faster with saved favourite positions. The PowerView® app even lets you create timed settings.