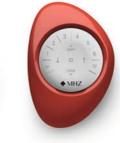

# Colours that inspire

Virtually any colour combination is possible with the stylish PowerView® Pebbles®.

The basis is the Gen 3 six-channel Pebble® remote control set. Favourite positions can be set, and the design is easy on the hand and exceptional. Available in ten contemporary colours.

#### Pebble® Gen 3 remote control set\*

301 Pebble® Clear Frost 302 Pebble® Ecru

303 Pebble® Oyster

305 Pebble® Lime

306 Pebble® Poppy 307 Pebble® Cobalt 308 Pebble® Stone Frost 670 Pebble® Night