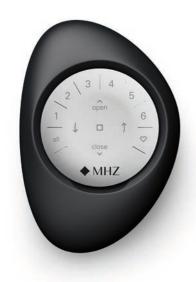

#### Pebble® Gen 3 remote control

The PowerView® system's simple 6-channel remote control allows you to operate sun protection systems individually, in groups, and across the entire room. Each channel can be programmed with any number of systems.

# Colours that inspire

Virtually any colour combination is possible with the stylish PowerView® Pebbles®.

The basis is the Gen 3 six-channel Pebble® remote control set. Favourite positions can be set, and the design is easy on the hand and exceptional. Available in ten contemporary colours.

#### Pebble® Gen 3 remote control set\*

301 Pebble® Clear Frost 302 Pebble® Ecru

303 Pebble® Oyster

305 Pebble® Lime

306 Pebble® Poppy 307 Pebble® Cobalt 308 Pebble® Stone Frost 670 Pebble® Night