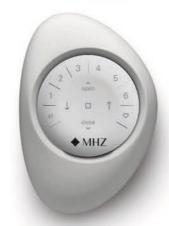

#### Pebble® Gen 3 remote control

The PowerView® system's simple 6-channel remote control allows you to operate sun protection systems individually, in groups, and across the entire room. Each channel can be programmed with any number of systems.

# Colours that inspire

Virtually any colour combination is possible with the stylish PowerView® Pebbles®.

The basis is the Gen 3 six-channel Pebble® remote control set. Favourite positions can be set, and the design is easy on the hand and exceptional. Available in ten contemporary colours.

#### Gen 3 remote control set wall bracket\*

<sup>171</sup> matt white

670 matt black

<sup>\*</sup> Remote control is available in white or black.

**PROFESSIONAL** 