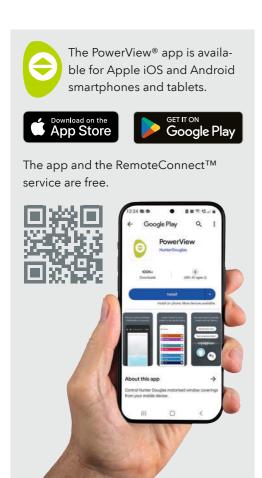

#### PowerView® app

The sun protection system can be controlled via smartphone or tablet using the free PowerView® app.

The RemoteConnect™ function enables operation while on the move. Bluetooth 5.0 makes easy and convenient app-controlled programming possible, and MHZ products can now be controlled from home without the need for a gateway.

#### PowerView® without gateway

A smartphone or tablet sends the command directly to the products.

The app and the RemoteConnect™ service are free.

<sup>\*</sup> recommended but optional