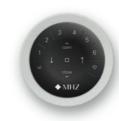

#### Gen 3 remote control set wall bracket\*

<sup>171</sup> matt white

670 matt black

<sup>\*</sup> Remote control is available in white or black.

**PROFESSIONAL** 