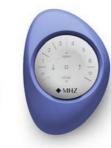

#### Pebble® Gen 3 remote control

The PowerView® system's simple 6-channel remote control allows you to operate sun protection systems individually, in groups, and across the entire room. Each channel can be programmed with any number of systems.