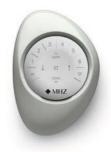

#### Pebble® Gen 3 remote control

The PowerView® system's simple 6-channel remote control allows you to operate sun protection systems individually, in groups, and across the entire room. Each channel can be programmed with any number of systems.