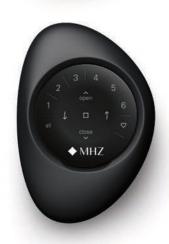

#### Pebble® Gen 3 remote control

The PowerView® system's simple 6-channel remote control allows you to operate sun protection systems individually, in groups, and across the entire room. Each channel can be programmed with any number of systems.

# Colours that inspire

Virtually any colour combination is possible with the stylish PowerView® Pebbles®.

The basis is the Gen 3 six-channel Pebble® remote control set. Favourite positions can be set, and the design is easy on the hand and exceptional. Available in ten contemporary colours.

#### Pebble® Gen 3 remote control set\*

301 Pebble® Clear Frost 302 Pebble® Ecru

303 Pebble® Oyster

305 Pebble® Lime

306 Pebble® Poppy 307 Pebble® Cobalt 308 Pebble® Stone Frost 670 Pebble® Night