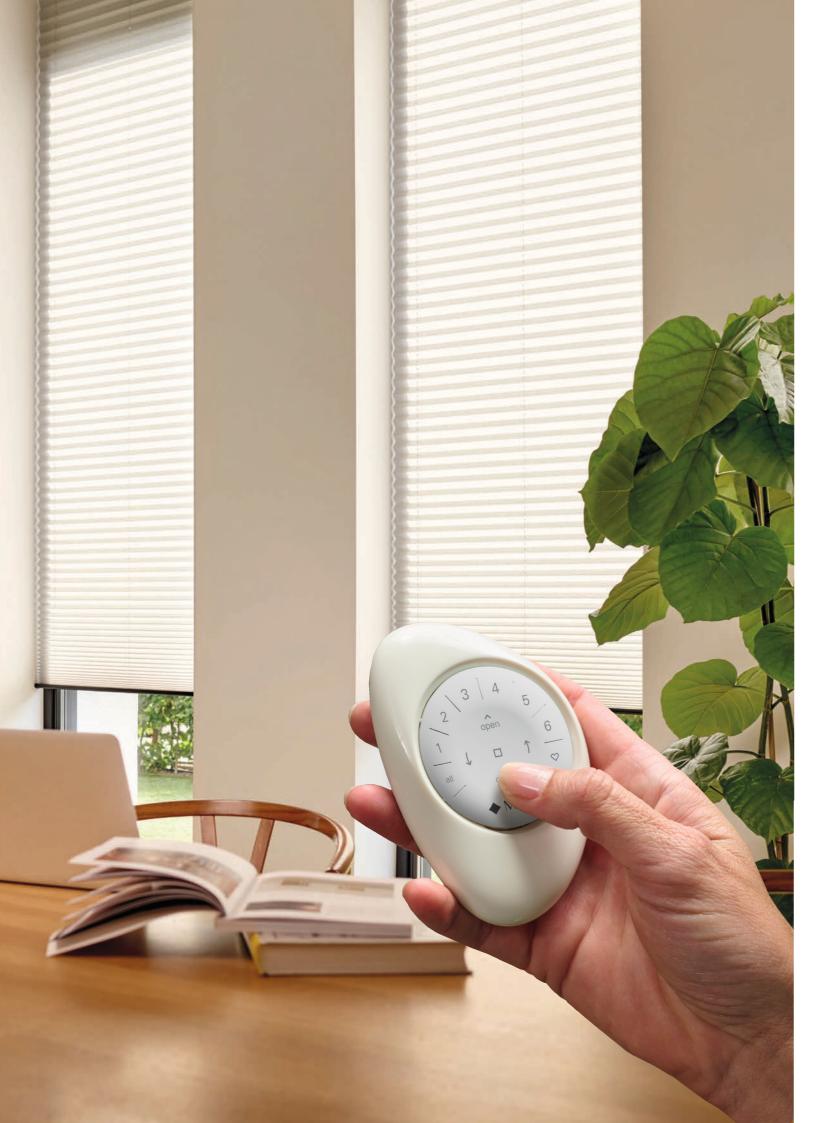

#### Pebble® Gen 3 remote control

The PowerView® system's simple 6-channel remote control allows you to operate sun protection systems individually, in groups, and across the entire room. Each channel can be programmed with any number of systems.

# Colours that inspire

Virtually any colour combination is possible with the stylish PowerView® Pebbles®.

The basis is the Gen 3 six-channel Pebble® remote control set. Favourite positions can be set, and the design is easy on the hand and exceptional. Available in ten contemporary colours.

#### Pebble® Gen 3 remote control set\*

301 Pebble® Clear Frost 302 Pebble® Ecru

303 Pebble® Oyster

305 Pebble® Lime

306 Pebble® Poppy 307 Pebble® Cobalt 308 Pebble® Stone Frost 670 Pebble® Night