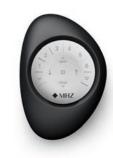

#### Pebble® Gen 3 remote control

The PowerView® system's simple 6-channel remote control allows you to operate sun protection systems individually, in groups, and across the entire room. Each channel can be programmed with any number of systems.