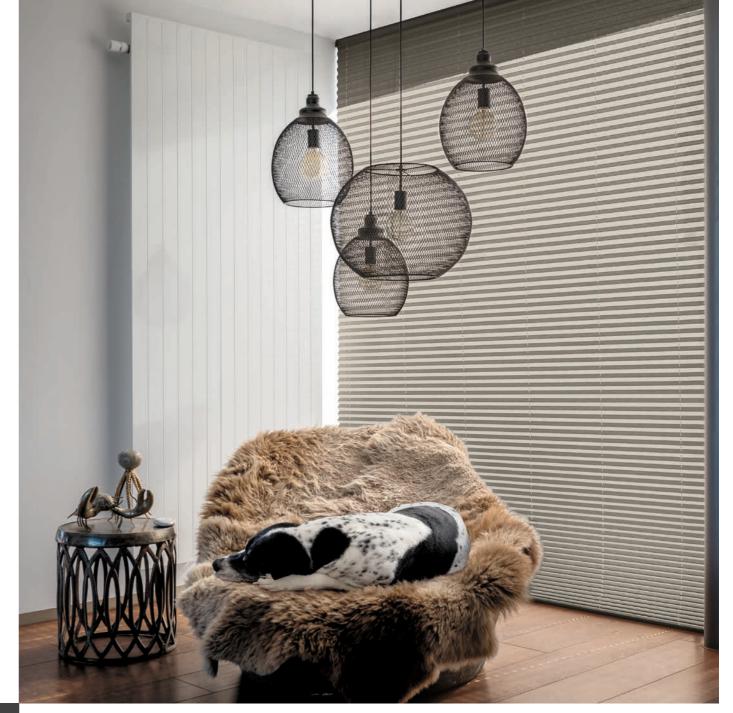

#### Venetian blinds

Venetian blinds create a calm and bright atmosphere in the room.

Their filigree style fits beautifully into any linear architecture and a minimalist interior design style. A range of metallic colours and finishes allow greater design freedom.