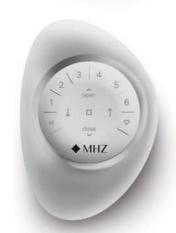

#### Pebble® Gen 3 remote control

The PowerView® system's simple 6-channel remote control allows you to operate sun protection systems individually, in groups, and across the entire room. Each channel can be programmed with any number of systems.

# Colours that inspire

Virtually any colour combination is possible with the stylish PowerView® Pebbles®.

The basis is the Gen 3 six-channel Pebble® remote control set. Favourite positions can be set, and the design is easy on the hand and exceptional. Available in ten contemporary colours.

#### Gen 3 remote control set wall bracket\*

<sup>171</sup> matt white

670 matt black

<sup>\*</sup> Remote control is available in white or black.

**PROFESSIONAL** 