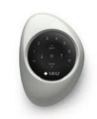

#### Pebble® Gen 3 remote control

The PowerView® system's simple 6-channel remote control allows you to operate sun protection systems individually, in groups, and across the entire room. Each channel can be programmed with any number of systems.

# Colours that inspire

Virtually any colour combination is possible with the stylish PowerView® Pebbles®.

The basis is the Gen 3 six-channel Pebble® remote control set. Favourite positions can be set, and the design is easy on the hand and exceptional. Available in ten contemporary colours.