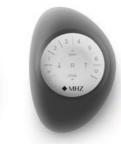

#### Pebble® Gen 3 remote control

The PowerView® system's simple 6-channel remote control allows you to operate sun protection systems individually, in groups, and across the entire room. Each channel can be programmed with any number of systems.