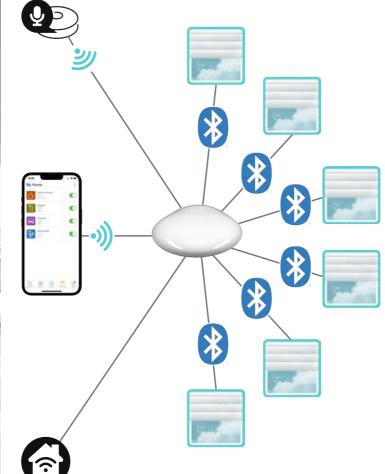

#### PowerView® with Gen 3 Gateway/Gateway Pro, cloud and remote access

A smartphone, tablet or third-party control system sends a command to the gateway, which then sends it to the products.

PowerView® Gen 3 drives are compatible with popular smart home technologies.

### Intelligent connectivity options.

Connect PowerView® to other apps and smart home systems to transform it into a smart everyday assistant, even when you're on the go. For example, make the most of your systems' energy-saving potential by connecting them to a weather app. Voice control makes your system even easier to use.