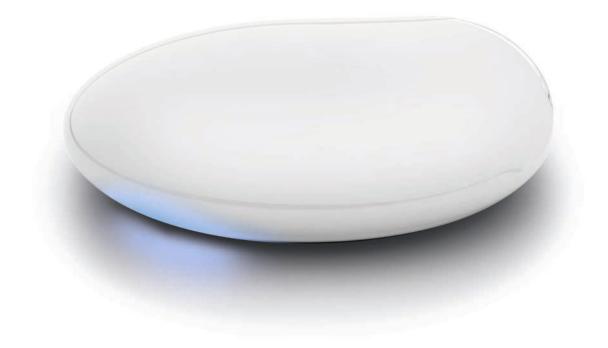

#### PowerView® Gen 3 Gateway and Gateway Pro

The Gen 3 Gateway/Gateway Pro is the PowerView® system's central control hub. It connects to the Wi-Fi router in the house, saves personal settings and wirelessly activates bespoke schedules. It can be easily added to any PowerView® Gen 3 system to permit integration with voice assistants and other third-party control systems and access to RemoteConnect™.

Gen 3 Gateway

Gen 3 Gateway Pro

| 5

| Product       |     | Quantity of products | Wi-Fi-capable<br>(2.4 and 5<br>GHz) | Ethernet-ca-<br>pable | Power over<br>Ethernet<br>(PoE)-capable | Third-party sys-<br>tem integration |
|---------------|-----|----------------------|-------------------------------------|-----------------------|-----------------------------------------|-------------------------------------|
| Gen 3 Gatewa  | ау  | 15                   | ✓                                   |                       |                                         | <b>✓</b>                            |
| Gen 3 Gateway | Pro | 30                   | ✓                                   | ✓                     | ✓                                       | <b>✓</b>                            |