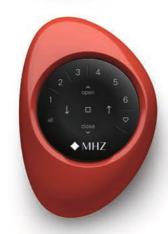

#### Pebble® Gen 3 remote control

The PowerView® system's simple 6-channel remote control allows you to operate sun protection systems individually, in groups, and across the entire room. Each channel can be programmed with any number of systems.

# Colours that inspire

Virtually any colour combination is possible with the stylish PowerView® Pebbles®.

The basis is the Gen 3 six-channel Pebble® remote control set. Favourite positions can be set, and the design is easy on the hand and exceptional. Available in ten contemporary colours.

#### Pebble® Gen 3 remote control set\*

301 Pebble® Clear Frost 302 Pebble® Ecru

303 Pebble® Oyster

305 Pebble® Lime

306 Pebble® Poppy 307 Pebble® Cobalt 308 Pebble® Stone Frost 670 Pebble® Night